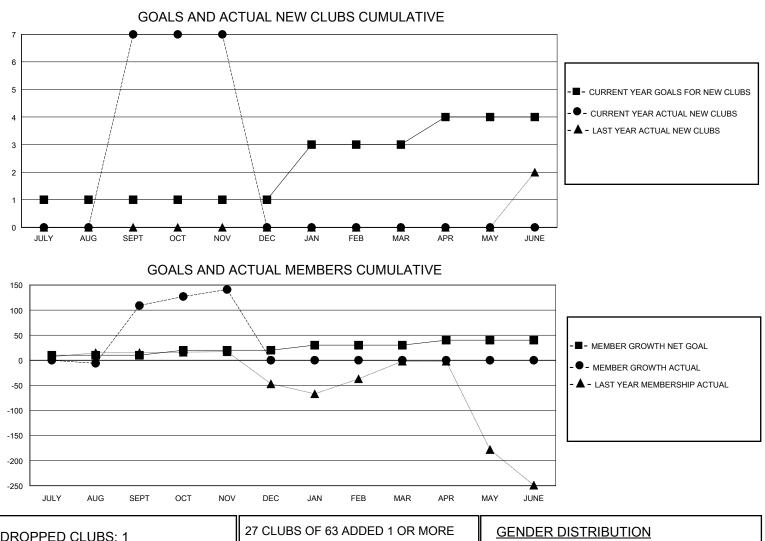

## MONTHLY MEMBERSHIP PROGRESS REPORT

District 321A1

Results as of: 11/30/2023

| GMT:          |               |             | GMT CA        |                       |                        |                         |                                                    |  |  |
|---------------|---------------|-------------|---------------|-----------------------|------------------------|-------------------------|----------------------------------------------------|--|--|
|               | Club          | )S          |               | Members               |                        |                         |                                                    |  |  |
|               | RESULTS FOR   | R 2023-2024 |               | RESULTS FOR 2023-2024 |                        |                         |                                                    |  |  |
| QUARTER       | NEW CLUB GOAL | NEW CLUBS   | DROPPED CLUBS | QUARTER               | BER GROWTH NET<br>GOAL | MEMBER GROWTH<br>ACTUAL | DROPPED<br>MEMBERS ACTUAL<br>(including transfers) |  |  |
| JULY/AUG/SEPT | 1             | 7           | 0             | JULY/AUG/SEPT         | 10                     | 215                     | 98                                                 |  |  |
| OCT/NOV/DEC   | 0             | 0           | 1             | OCT/NOV/DEC           | 10                     | 41                      | 6                                                  |  |  |
| JAN/FEB/MAR   | 2             | 0           | 0             | JAN/FEB/MAR           | 10                     | 0                       | 0                                                  |  |  |
| APR/MAY/JUNE  | 1             | 0           | 0             | APR/MAY/JUNE          | 10                     | 0                       | 0                                                  |  |  |

| DROPPED CLUBS: 1              |     | 27 CLUBS OF 63 ADDED 1 OR MORE | GENDER DISTRIBUTION        |                |     |
|-------------------------------|-----|--------------------------------|----------------------------|----------------|-----|
|                               |     | NEW MEMBERS                    | MALE                       | 1,179 (69.97%) |     |
|                               |     |                                | FEMALE                     | 506 (30.03%)   |     |
| DROPPED MEMBERS               |     |                                |                            |                |     |
| DECEASED                      | 0   | CLICK HERE FOR CUMULATIVE      | TOTAL FAMILY UNIT MEMBERS  |                | 681 |
| CLUB CANCELLED 0<br>OTHER 104 |     | MEMBERSHIP DATA                | FAMILY MEMBERS PAYING HALF |                | 204 |
|                               |     |                                |                            |                | 394 |
| TOTAL                         | 104 |                                |                            |                |     |